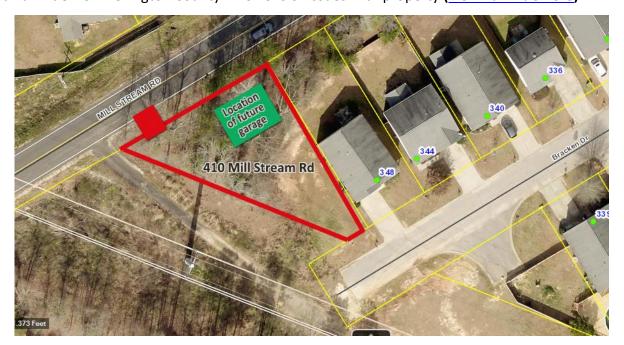

410 Mill Stream Road, Lexington, SC (Formerly 352 Bracket Dr). (view address conversion permit here)
Corner of Mill Stream Rd & Fourteen Mile Ln, Lexington, SC (Between Corley Mill Rd and Hope Ferry Road).

Not part of Mill Stream HOA – converted in 2020 from "common area" to non-HOA residential lot (although originally a "common area", it was never titled as part of the HOA). (view conversion here)

0.2 acres - larger than neighboring residential lots. Lexington County Building permit for 30' x 41' building.