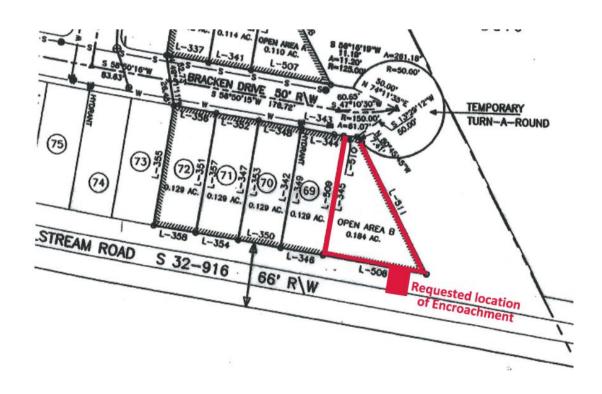

Not part of Mill Stream HOA – converted in 2020 from "common area" to non-HOA residential lot (although originally a "common area", it was never titled as part of the HOA). (view conversion here)

0.2 acres - larger than neighboring residential lots. Lexington County Building permit for 30' x 41' building.